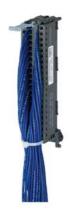

## 6ES7922-5CB00-0AC0

S7-1500 FRONT CON. 40CORES H05V-K 10,0 M

Front connector for SIMATIC S7-1500 40 pole (6ES7592-1AM00-0XB0) with 40 single cores 0.5 mm2 Core type H05V-K Screw version L = 10.0 m  $\,$ 

| target system                                                                          | SIMATIC S7-1500                                                          |
|----------------------------------------------------------------------------------------|--------------------------------------------------------------------------|
| suitability for use                                                                    | Digital I/O modules                                                      |
| product type designation                                                               | Flexible connection                                                      |
| product designation                                                                    | Front connector with single cores                                        |
| Product properties, functions, components / general / header                           |                                                                          |
| connector type                                                                         | 6ES7592-1AM00-0XB0                                                       |
| wire length                                                                            | 10 m                                                                     |
| design of cable                                                                        | H05V-K                                                                   |
| material / of the connection cable sheath                                              | PVC                                                                      |
| color / of cable sheath                                                                | blue                                                                     |
| RAL color number                                                                       | RAL 5010                                                                 |
| outer diameter / of cable sheath                                                       | 2.2 mm; bundled single cores                                             |
| conductor cross section / rated value                                                  | 0.5 mm²                                                                  |
| marking / of cores                                                                     | Number consecutively from 1 to 40 in white adapter contact = core number |
| type of connecting terminal                                                            | Screw-type terminal                                                      |
| number of channels                                                                     | 40                                                                       |
| number of poles                                                                        | 40; of the front connector                                               |
| Operating data / header                                                                |                                                                          |
| operating voltage / at DC                                                              |                                                                          |
| rated value                                                                            | 24 V                                                                     |
| • maximum                                                                              | 30 V                                                                     |
| continuous current / with simultaneous load on all cores / at DC / maximum permissible | 1.5 A                                                                    |
| ambient temperature                                                                    |                                                                          |
| during storage                                                                         | -30 +70 °C                                                               |
| <ul> <li>during operation</li> </ul>                                                   | 0 60 °C                                                                  |
| General data / header                                                                  |                                                                          |
| certificate of suitability / cULus approval                                            | No                                                                       |
| suitability for interaction                                                            |                                                                          |
| • input card PLC                                                                       | Yes                                                                      |
| PLC output card                                                                        | Yes                                                                      |
| suitability for use                                                                    |                                                                          |
| <ul> <li>digital signal transmission</li> </ul>                                        | Yes                                                                      |
| analog signal transmission                                                             | No                                                                       |
| type of electrical connection                                                          |                                                                          |
| • in the field                                                                         | other                                                                    |
| • on enclosure                                                                         | Screw-type terminal                                                      |
|                                                                                        |                                                                          |
| reference code / according to IEC 81346-2                                              | WG                                                                       |