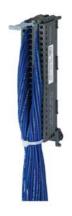

## 6ES7922-5BJ00-0AC0

S7-1500 FRONT CONN. 40CORES H05V-K  $8.0~\mathrm{M}$ 

Front connector for SIMATIC S7-1500 40 pole (6ES7592-1AM00-0XB0) with 40 single cores 0.5 mm2 Core type H05V-K Screw version L = 8.0 m  $\,$ 

| SIMATIC S7-1500                                                          |
|--------------------------------------------------------------------------|
| Digital I/O modules                                                      |
| Flexible connection                                                      |
| Front connector with single cores                                        |
|                                                                          |
| <u>6ES7592-1AM00-0XB0</u>                                                |
| 8 m                                                                      |
| H05V-K                                                                   |
| PVC                                                                      |
| blue                                                                     |
| RAL 5010                                                                 |
| 2.2 mm; bundled single cores                                             |
| 0.5 mm <sup>2</sup>                                                      |
| Number consecutively from 1 to 40 in white adapter contact = core number |
| Screw-type terminal                                                      |
| 40                                                                       |
| 40; of the front connector                                               |
|                                                                          |
|                                                                          |
| 24 V                                                                     |
| 30 V                                                                     |
| 1.5 A                                                                    |
|                                                                          |
| -30 +70 °C                                                               |
| 0 60 °C                                                                  |
|                                                                          |
| No                                                                       |
|                                                                          |
| Yes                                                                      |
| Yes                                                                      |
|                                                                          |
| Yes                                                                      |
| No                                                                       |
|                                                                          |
| other                                                                    |
| Screw-type terminal                                                      |
|                                                                          |
| WG                                                                       |
|                                                                          |