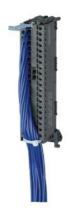

## 6ES7922-5BJ00-0AB0

S7-1500 FRONTCONN.. 20 CORES H05V-K 8.0M

Front connector for SIMATIC S7-1500 40 pole (6ES7592-1AM00-0XB0) with 20 single cores 0.5 mm2 (1-20) Core type H05V-K Screw version L = 8.0 m  $\,$ 

| target system                                                                          | SIMATIC S7-1500                                                          |
|----------------------------------------------------------------------------------------|--------------------------------------------------------------------------|
| suitability for use                                                                    | Digital I/O modules                                                      |
| product type designation                                                               | Flexible connection                                                      |
| product designation                                                                    | Front connector with single cores                                        |
| Product properties, functions, components / general / header                           |                                                                          |
| connector type                                                                         | 6ES7592-1AM00-0XB0                                                       |
| wire length                                                                            | 8 m                                                                      |
| design of cable                                                                        | H05V-K                                                                   |
| material / of the connection cable sheath                                              | PVC                                                                      |
| color / of cable sheath                                                                | blue                                                                     |
| RAL color number                                                                       | RAL 5010                                                                 |
| outer diameter / of cable sheath                                                       | 2.2 mm; bundled single cores                                             |
| conductor cross section / rated value                                                  | 0.5 mm²                                                                  |
| marking / of cores                                                                     | Number consecutively from 1 to 20 in white adapter contact = core number |
| type of connecting terminal                                                            | Screw-type terminal                                                      |
| number of channels                                                                     | 20                                                                       |
| number of poles                                                                        | 40; of the front connector                                               |
| Operating data / header                                                                |                                                                          |
| operating voltage / at DC                                                              |                                                                          |
| rated value                                                                            | 24 V                                                                     |
| • maximum                                                                              | 30 V                                                                     |
| continuous current / with simultaneous load on all cores / at DC / maximum permissible | 1.5 A                                                                    |
| ambient temperature                                                                    |                                                                          |
| during storage                                                                         | -30 +70 °C                                                               |
| <ul> <li>during operation</li> </ul>                                                   | 0 60 °C                                                                  |
| General data / header                                                                  |                                                                          |
| certificate of suitability / cULus approval                                            | No                                                                       |
| suitability for interaction                                                            |                                                                          |
| input card PLC                                                                         | Yes                                                                      |
| PLC output card                                                                        | Yes                                                                      |
| suitability for use                                                                    |                                                                          |
| <ul> <li>digital signal transmission</li> </ul>                                        | Yes                                                                      |
| analog signal transmission                                                             | No                                                                       |
| type of electrical connection                                                          |                                                                          |
| • in the field                                                                         | other                                                                    |
| • on enclosure                                                                         | Screw-type terminal                                                      |
| reference code / according to IEC 81346-2                                              | WG                                                                       |
| net weight                                                                             | 1.86 kg                                                                  |
| net weight 1.86 kg                                                                     |                                                                          |