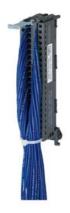

## 6ES7922-5BG50-0HC0

S7-1500 FRONTCON. 40CORES HALOG.-FR 6.5M

Front connector for SIMATIC S7-1500 40 pole (6ES7592-1AM00-0XB0) with 40 single cores 0.5 mm<sup>2</sup> Core type H05Z-K (halogen-free) Screw version L = 6.5 m

| SIMATIC S7-1500                                                          |
|--------------------------------------------------------------------------|
| Digital I/O modules                                                      |
| Flexible connection                                                      |
| Front connector with single cores                                        |
|                                                                          |
| 6ES7592-1AM00-0XB0                                                       |
| 6.5 m                                                                    |
| H05Z-K                                                                   |
| Polyolefin basis halogen-free                                            |
| blue                                                                     |
| RAL 5010                                                                 |
| 2.2 mm; bundled single cores                                             |
| 0.5 mm²                                                                  |
| Number consecutively from 1 to 40 in white adapter contact = core number |
| Screw-type terminal                                                      |
| 40                                                                       |
| 40; of the front connector                                               |
|                                                                          |
|                                                                          |
| 24 V                                                                     |
| 30 V                                                                     |
| 1.5 A                                                                    |
|                                                                          |
| -15 +60 °C                                                               |
| 0 60 °C                                                                  |
|                                                                          |
| No                                                                       |
|                                                                          |
| Yes                                                                      |
| Yes                                                                      |
|                                                                          |
| Yes                                                                      |
| No                                                                       |
|                                                                          |
| other                                                                    |
| Screw-type terminal                                                      |
|                                                                          |
| WG                                                                       |
|                                                                          |