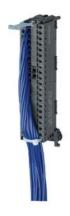

## 6ES7922-5BF00-0AB0

S7-1500 FRONTCONN. 20 CORES H05V-K 5.0M

Front connector for SIMATIC S7-1500 40 pole (6ES7592-1AM00-0XB0) with 20 single cores 0.5 mm2 (1-20) Core type H05V-K Screw version L = 5.0 m  $\,$ 

| target system                                                                          | SIMATIC S7-1500                                                          |
|----------------------------------------------------------------------------------------|--------------------------------------------------------------------------|
| suitability for use                                                                    | Digital I/O modules                                                      |
| product type designation                                                               | Flexible connection                                                      |
| product designation                                                                    | Front connector with single cores                                        |
| Product properties, functions, components / general / header                           |                                                                          |
| connector type                                                                         | 6ES7592-1AM00-0XB0                                                       |
| wire length                                                                            | 5 m                                                                      |
| design of cable                                                                        | H05V-K                                                                   |
| material / of the connection cable sheath                                              | PVC                                                                      |
| color / of cable sheath                                                                | blue                                                                     |
| RAL color number                                                                       | RAL 5010                                                                 |
| outer diameter / of cable sheath                                                       | 2.2 mm; bundled single cores                                             |
| conductor cross section / rated value                                                  | 0.5 mm²                                                                  |
| marking / of cores                                                                     | Number consecutively from 1 to 20 in white adapter contact = core number |
| type of connecting terminal                                                            | Screw-type terminal                                                      |
| number of channels                                                                     | 20                                                                       |
| number of poles                                                                        | 40; of the front connector                                               |
| Operating data / header                                                                |                                                                          |
| operating voltage / at DC                                                              |                                                                          |
| • rated value                                                                          | 24 V                                                                     |
| maximum                                                                                | 30 V                                                                     |
| continuous current / with simultaneous load on all cores / at DC / maximum permissible | 1.5 A                                                                    |
| ambient temperature                                                                    |                                                                          |
| during storage                                                                         | -30 +70 °C                                                               |
| <ul> <li>during operation</li> </ul>                                                   | 0 60 °C                                                                  |
| General data / header                                                                  |                                                                          |
| certificate of suitability / cULus approval                                            | No                                                                       |
| suitability for interaction                                                            |                                                                          |
| • input card PLC                                                                       | Yes                                                                      |
| PLC output card                                                                        | Yes                                                                      |
| suitability for use                                                                    |                                                                          |
| <ul> <li>digital signal transmission</li> </ul>                                        | Yes                                                                      |
| analog signal transmission                                                             | No                                                                       |
| type of electrical connection                                                          |                                                                          |
| • in the field                                                                         | other                                                                    |
| • III tile lield                                                                       |                                                                          |
| • on enclosure                                                                         | Screw-type terminal                                                      |
|                                                                                        | Screw-type terminal WG                                                   |