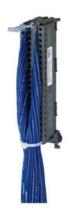

## 6ES7922-5BD20-0AC0

S7-1500 FRONT CONN. 40CORES H05V-K 3.2 M  $\,$ 

Front connector for SIMATIC S7-1500 40 pole (6ES7592-1AM00-0XB0) with 40 single cores 0.5 mm2 Core type H05V-K Screw version L = 3.2 m  $\,$ 

| target system                                                                          | SIMATIC S7-1500                                                          |
|----------------------------------------------------------------------------------------|--------------------------------------------------------------------------|
| suitability for use                                                                    | Digital I/O modules                                                      |
| product type designation                                                               | Flexible connection                                                      |
| product designation                                                                    | Front connector with single cores                                        |
| Product properties, functions, components / general / header                           |                                                                          |
| connector type                                                                         | 6ES7592-1AM00-0XB0                                                       |
| wire length                                                                            | 3.2 m                                                                    |
| design of cable                                                                        | H05V-K                                                                   |
| material / of the connection cable sheath                                              | PVC                                                                      |
| color / of cable sheath                                                                | blue                                                                     |
| RAL color number                                                                       | RAL 5010                                                                 |
| outer diameter / of cable sheath                                                       | 2.2 mm; bundled single cores                                             |
| conductor cross section / rated value                                                  | 0.5 mm²                                                                  |
| marking / of cores                                                                     | Number consecutively from 1 to 40 in white adapter contact = core number |
| type of connecting terminal                                                            | Screw-type terminal                                                      |
| number of channels                                                                     | 40                                                                       |
| number of poles                                                                        | 40; of the front connector                                               |
| Operating data / header                                                                |                                                                          |
| operating voltage / at DC                                                              |                                                                          |
| • rated value                                                                          | 24 V                                                                     |
| • maximum                                                                              | 30 V                                                                     |
| continuous current / with simultaneous load on all cores / at DC / maximum permissible | 1.5 A                                                                    |
| ambient temperature                                                                    |                                                                          |
| during storage                                                                         | -30 +70 °C                                                               |
| <ul> <li>during operation</li> </ul>                                                   | 0 60 °C                                                                  |
| General data / header                                                                  |                                                                          |
| certificate of suitability / cULus approval                                            | No                                                                       |
| suitability for interaction                                                            |                                                                          |
| • input card PLC                                                                       | Yes                                                                      |
| PLC output card                                                                        | Yes                                                                      |
| suitability for use                                                                    |                                                                          |
| digital signal transmission                                                            | Yes                                                                      |
| analog signal transmission                                                             | No                                                                       |
| type of electrical connection                                                          |                                                                          |
| • in the field                                                                         | other                                                                    |
| • on enclosure                                                                         | Screw-type terminal                                                      |
|                                                                                        |                                                                          |
| reference code / according to IEC 81346-2                                              | WG                                                                       |