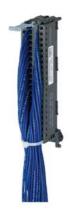

## 6ES7922-5BC50-0HC0

S7-1500 FRONTCON. 40CORES HALOG.-FR 2.5M

Front connector for SIMATIC S7-1500 40 pole (6ES7592-1AM00-0XB0) with 40 single cores 0.5 mm<sup>2</sup> Core type H05Z-K (halogen-free) Screw version L = 2.5 m

| target system                                                                          | SIMATIC S7-1500                                                          |
|----------------------------------------------------------------------------------------|--------------------------------------------------------------------------|
| suitability for use                                                                    | Digital I/O modules                                                      |
| product type designation                                                               | Flexible connection                                                      |
| product designation                                                                    | Front connector with single cores                                        |
| Product properties, functions, components / general / header                           |                                                                          |
| connector type                                                                         | 6ES7592-1AM00-0XB0                                                       |
| wire length                                                                            | 2.5 m                                                                    |
| design of cable                                                                        | H05Z-K                                                                   |
| material / of the connection cable sheath                                              | Polyolefin basis halogen-free                                            |
| color / of cable sheath                                                                | blue                                                                     |
| RAL color number                                                                       | RAL 5010                                                                 |
| outer diameter / of cable sheath                                                       | 2.2 mm; bundled single cores                                             |
| conductor cross section / rated value                                                  | 0.5 mm²                                                                  |
| marking / of cores                                                                     | Number consecutively from 1 to 40 in white adapter contact = core number |
| type of connecting terminal                                                            | Screw-type terminal                                                      |
| number of channels                                                                     | 40                                                                       |
| number of poles                                                                        | 40; of the front connector                                               |
| perating data / header                                                                 |                                                                          |
| operating voltage / at DC                                                              |                                                                          |
| • rated value                                                                          | 24 V                                                                     |
| • maximum                                                                              | 30 V                                                                     |
| continuous current / with simultaneous load on all cores / at DC / maximum permissible | 1.5 A                                                                    |
| ambient temperature                                                                    |                                                                          |
| during storage                                                                         | -15 +60 °C                                                               |
| <ul> <li>during operation</li> </ul>                                                   | 0 60 °C                                                                  |
| General data / header                                                                  |                                                                          |
| certificate of suitability / cULus approval                                            | No                                                                       |
| suitability for interaction                                                            |                                                                          |
| • input card PLC                                                                       | Yes                                                                      |
| PLC output card                                                                        | Yes                                                                      |
| suitability for use                                                                    |                                                                          |
| digital signal transmission                                                            | Yes                                                                      |
| analog signal transmission                                                             | No                                                                       |
| type of electrical connection                                                          |                                                                          |
|                                                                                        | other                                                                    |
| in the field                                                                           |                                                                          |
| <ul><li>In the πeid</li><li>on enclosure</li></ul>                                     | Screw-type terminal                                                      |
|                                                                                        | Screw-type terminal WG                                                   |