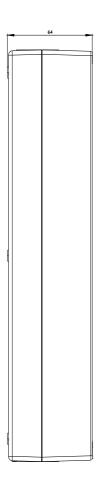

## 3SU1806-0AA00-0AB1

Enclosure for command devices, 22 mm, round, Enclosure material plastic, enclosure top part gray, 6 control points plastic, Recess for labels, without equipment

| and dock have discourse                                             | CIDILIO ACT                                                                                                                               |
|---------------------------------------------------------------------|-------------------------------------------------------------------------------------------------------------------------------------------|
| product brand name                                                  | SIRIUS ACT                                                                                                                                |
| product designation                                                 | Enclosures                                                                                                                                |
| product type designation                                            | 3SU1                                                                                                                                      |
| Enclosure                                                           |                                                                                                                                           |
| design of the housing                                               | with recess for label                                                                                                                     |
| shape of the enclosure front                                        | rectangular                                                                                                                               |
| material of the enclosure                                           | plastic                                                                                                                                   |
| number of command points                                            | 6                                                                                                                                         |
| product component protective collar                                 | No                                                                                                                                        |
| color of the enclosure top part                                     | grey                                                                                                                                      |
| fastening method of the enclosure                                   | Vertical / horizontal                                                                                                                     |
| General technical data                                              |                                                                                                                                           |
| protection class IP                                                 | IP66, IP67, IP69(IP69K)                                                                                                                   |
| degree of protection NEMA rating                                    | 1, 2, 3, 3R, 4, 4X, 12, 13                                                                                                                |
| shock resistance for railway applications according to EN 61373     | Category 1, Class B                                                                                                                       |
| vibration resistance for railway applications according to EN 61373 | Category 1, Class B                                                                                                                       |
| Substance Prohibitance (Date)                                       | 10/01/2014                                                                                                                                |
| cable entry type                                                    | Without                                                                                                                                   |
| Connections/ Terminals                                              |                                                                                                                                           |
| type of electrical connection on enclosure                          | Cable routing above and below, both 1 x M25                                                                                               |
| tightening torque of fixing screws in the enclosure cover           | 1.5 1.7 N·m                                                                                                                               |
| Ambient conditions                                                  |                                                                                                                                           |
| ambient temperature                                                 |                                                                                                                                           |
| during operation                                                    | -25 +70 °C                                                                                                                                |
| during storage                                                      | -40 +80 °C                                                                                                                                |
| environmental category during operation according to IEC 60721      | 3M6, 3S2, 3B2, 3C3, 3K6 (with relative air humidity of 10 95%, no condensation in operation permitted for all devices behind front panel) |
| Installation/ mounting/ dimensions                                  |                                                                                                                                           |
| fastening method of modules and accessories                         | Floor mounting                                                                                                                            |
| height                                                              | 280 mm                                                                                                                                    |
| width                                                               | 85 mm                                                                                                                                     |
| depth                                                               | 64 mm                                                                                                                                     |
| mounting diameter                                                   | 22.3 mm                                                                                                                                   |
| positive tolerance of installation diameter                         | 0.4 mm                                                                                                                                    |
| Certificates/ approvals                                             |                                                                                                                                           |
| General Product Approval                                            | Declaration of Conformity                                                                                                                 |