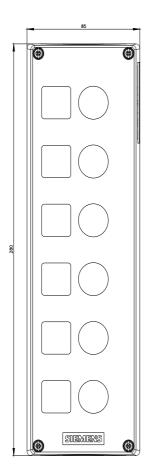

## 3SU1806-0AA00-0AB1

Enclosure for command devices, 22 mm, round, Enclosure material plastic, enclosure top part gray, 6 control points plastic, Recess for labels, without equipment

| and dock have discourse                                             | CIDILIO ACT                                                                                                                               |
|---------------------------------------------------------------------|-------------------------------------------------------------------------------------------------------------------------------------------|
| product brand name                                                  | SIRIUS ACT                                                                                                                                |
| product designation                                                 | Enclosures                                                                                                                                |
| product type designation                                            | 3SU1                                                                                                                                      |
| Enclosure                                                           |                                                                                                                                           |
| design of the housing                                               | with recess for label                                                                                                                     |
| shape of the enclosure front                                        | rectangular                                                                                                                               |
| material of the enclosure                                           | plastic                                                                                                                                   |
| number of command points                                            | 6                                                                                                                                         |
| product component protective collar                                 | No                                                                                                                                        |
| color of the enclosure top part                                     | grey                                                                                                                                      |
| fastening method of the enclosure                                   | Vertical / horizontal                                                                                                                     |
| General technical data                                              |                                                                                                                                           |
| protection class IP                                                 | IP66, IP67, IP69(IP69K)                                                                                                                   |
| degree of protection NEMA rating                                    | 1, 2, 3, 3R, 4, 4X, 12, 13                                                                                                                |
| shock resistance for railway applications according to EN 61373     | Category 1, Class B                                                                                                                       |
| vibration resistance for railway applications according to EN 61373 | Category 1, Class B                                                                                                                       |
| Substance Prohibitance (Date)                                       | 10/01/2014                                                                                                                                |
| cable entry type                                                    | Without                                                                                                                                   |
| Connections/ Terminals                                              |                                                                                                                                           |
| type of electrical connection on enclosure                          | Cable routing above and below, both 1 x M25                                                                                               |
| tightening torque of fixing screws in the enclosure cover           | 1.5 1.7 N·m                                                                                                                               |
| Ambient conditions                                                  |                                                                                                                                           |
| ambient temperature                                                 |                                                                                                                                           |
| during operation                                                    | -25 +70 °C                                                                                                                                |
| during storage                                                      | -40 +80 °C                                                                                                                                |
| environmental category during operation according to IEC 60721      | 3M6, 3S2, 3B2, 3C3, 3K6 (with relative air humidity of 10 95%, no condensation in operation permitted for all devices behind front panel) |
| Installation/ mounting/ dimensions                                  |                                                                                                                                           |
| fastening method of modules and accessories                         | Floor mounting                                                                                                                            |
| height                                                              | 280 mm                                                                                                                                    |
| width                                                               | 85 mm                                                                                                                                     |
| depth                                                               | 64 mm                                                                                                                                     |
| mounting diameter                                                   | 22.3 mm                                                                                                                                   |
| positive tolerance of installation diameter                         | 0.4 mm                                                                                                                                    |
| Certificates/ approvals                                             |                                                                                                                                           |
| General Product Approval                                            | Declaration of Conformity                                                                                                                 |