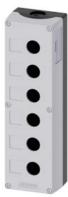

## 3SU1806-0AA00-0AB1

Enclosure for command devices, 22 mm, round, Enclosure material plastic, enclosure top part gray, 6 control points plastic, Recess for labels, without equipment

| and dock have discourse                                             | CIDILIO ACT                                                                                                                               |
|---------------------------------------------------------------------|-------------------------------------------------------------------------------------------------------------------------------------------|
| product brand name                                                  | SIRIUS ACT                                                                                                                                |
| product designation                                                 | Enclosures                                                                                                                                |
| product type designation                                            | 3SU1                                                                                                                                      |
| Enclosure                                                           |                                                                                                                                           |
| design of the housing                                               | with recess for label                                                                                                                     |
| shape of the enclosure front                                        | rectangular                                                                                                                               |
| material of the enclosure                                           | plastic                                                                                                                                   |
| number of command points                                            | 6                                                                                                                                         |
| product component protective collar                                 | No                                                                                                                                        |
| color of the enclosure top part                                     | grey                                                                                                                                      |
| fastening method of the enclosure                                   | Vertical / horizontal                                                                                                                     |
| General technical data                                              |                                                                                                                                           |
| protection class IP                                                 | IP66, IP67, IP69(IP69K)                                                                                                                   |
| degree of protection NEMA rating                                    | 1, 2, 3, 3R, 4, 4X, 12, 13                                                                                                                |
| shock resistance for railway applications according to EN 61373     | Category 1, Class B                                                                                                                       |
| vibration resistance for railway applications according to EN 61373 | Category 1, Class B                                                                                                                       |
| Substance Prohibitance (Date)                                       | 10/01/2014                                                                                                                                |
| cable entry type                                                    | Without                                                                                                                                   |
| Connections/ Terminals                                              |                                                                                                                                           |
| type of electrical connection on enclosure                          | Cable routing above and below, both 1 x M25                                                                                               |
| tightening torque of fixing screws in the enclosure cover           | 1.5 1.7 N·m                                                                                                                               |
| Ambient conditions                                                  |                                                                                                                                           |
| ambient temperature                                                 |                                                                                                                                           |
| during operation                                                    | -25 +70 °C                                                                                                                                |
| during storage                                                      | -40 +80 °C                                                                                                                                |
| environmental category during operation according to IEC 60721      | 3M6, 3S2, 3B2, 3C3, 3K6 (with relative air humidity of 10 95%, no condensation in operation permitted for all devices behind front panel) |
| Installation/ mounting/ dimensions                                  |                                                                                                                                           |
| fastening method of modules and accessories                         | Floor mounting                                                                                                                            |
| height                                                              | 280 mm                                                                                                                                    |
| width                                                               | 85 mm                                                                                                                                     |
| depth                                                               | 64 mm                                                                                                                                     |
| mounting diameter                                                   | 22.3 mm                                                                                                                                   |
| positive tolerance of installation diameter                         | 0.4 mm                                                                                                                                    |
| Certificates/ approvals                                             |                                                                                                                                           |
| General Product Approval                                            | Declaration of Conformity                                                                                                                 |