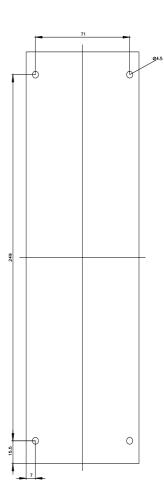

## 3SU1806-0AA00-0AB1

Enclosure for command devices, 22 mm, round, Enclosure material plastic, enclosure top part gray, 6 control points plastic, Recess for labels, without equipment

| and dock have discourse                                             | CIDILIO ACT                                                                                                                               |
|---------------------------------------------------------------------|-------------------------------------------------------------------------------------------------------------------------------------------|
| product brand name                                                  | SIRIUS ACT                                                                                                                                |
| product designation                                                 | Enclosures                                                                                                                                |
| product type designation                                            | 3SU1                                                                                                                                      |
| Enclosure                                                           |                                                                                                                                           |
| design of the housing                                               | with recess for label                                                                                                                     |
| shape of the enclosure front                                        | rectangular                                                                                                                               |
| material of the enclosure                                           | plastic                                                                                                                                   |
| number of command points                                            | 6                                                                                                                                         |
| product component protective collar                                 | No                                                                                                                                        |
| color of the enclosure top part                                     | grey                                                                                                                                      |
| fastening method of the enclosure                                   | Vertical / horizontal                                                                                                                     |
| General technical data                                              |                                                                                                                                           |
| protection class IP                                                 | IP66, IP67, IP69(IP69K)                                                                                                                   |
| degree of protection NEMA rating                                    | 1, 2, 3, 3R, 4, 4X, 12, 13                                                                                                                |
| shock resistance for railway applications according to EN 61373     | Category 1, Class B                                                                                                                       |
| vibration resistance for railway applications according to EN 61373 | Category 1, Class B                                                                                                                       |
| Substance Prohibitance (Date)                                       | 10/01/2014                                                                                                                                |
| cable entry type                                                    | Without                                                                                                                                   |
| Connections/ Terminals                                              |                                                                                                                                           |
| type of electrical connection on enclosure                          | Cable routing above and below, both 1 x M25                                                                                               |
| tightening torque of fixing screws in the enclosure cover           | 1.5 1.7 N·m                                                                                                                               |
| Ambient conditions                                                  |                                                                                                                                           |
| ambient temperature                                                 |                                                                                                                                           |
| during operation                                                    | -25 +70 °C                                                                                                                                |
| during storage                                                      | -40 +80 °C                                                                                                                                |
| environmental category during operation according to IEC 60721      | 3M6, 3S2, 3B2, 3C3, 3K6 (with relative air humidity of 10 95%, no condensation in operation permitted for all devices behind front panel) |
| Installation/ mounting/ dimensions                                  |                                                                                                                                           |
| fastening method of modules and accessories                         | Floor mounting                                                                                                                            |
| height                                                              | 280 mm                                                                                                                                    |
| width                                                               | 85 mm                                                                                                                                     |
| depth                                                               | 64 mm                                                                                                                                     |
| mounting diameter                                                   | 22.3 mm                                                                                                                                   |
| positive tolerance of installation diameter                         | 0.4 mm                                                                                                                                    |
| Certificates/ approvals                                             |                                                                                                                                           |
| General Product Approval                                            | Declaration of Conformity                                                                                                                 |