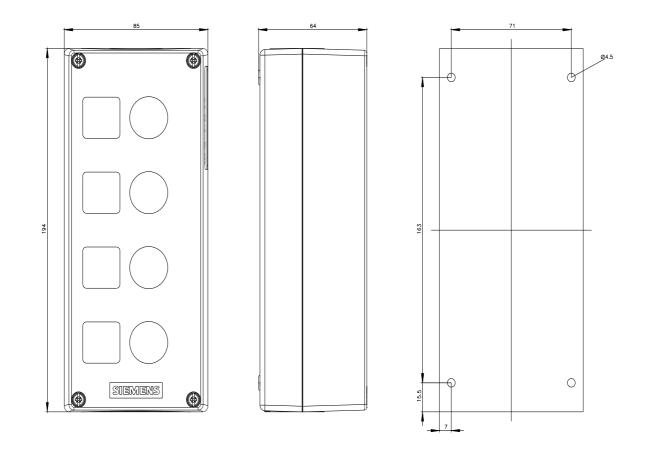

## 3SU1804-0AA00-0AB1

Enclosure for command devices, 22 mm, round, Enclosure material plastic, enclosure top part gray, 4 control points plastic, Recess for labels, without equipment

| product brand name                                                  | SIRIUS ACT                                                                                                                                |                                |  |
|---------------------------------------------------------------------|-------------------------------------------------------------------------------------------------------------------------------------------|--------------------------------|--|
| product designation                                                 | Enclosures                                                                                                                                |                                |  |
| product type designation                                            | 3SU1                                                                                                                                      |                                |  |
| Enclosure                                                           |                                                                                                                                           |                                |  |
| design of the housing                                               | with recess for label                                                                                                                     |                                |  |
| shape of the enclosure front                                        | rectangular                                                                                                                               |                                |  |
| material of the enclosure                                           | plastic                                                                                                                                   |                                |  |
| number of command points                                            | 4                                                                                                                                         |                                |  |
| product component protective collar                                 | No                                                                                                                                        |                                |  |
| color of the enclosure top part                                     | grey                                                                                                                                      |                                |  |
| fastening method of the enclosure                                   | Vertical / horizontal                                                                                                                     |                                |  |
| General technical data                                              |                                                                                                                                           |                                |  |
| protection class IP                                                 | IP66, IP67, IP69(IP69K)                                                                                                                   |                                |  |
| degree of protection NEMA rating                                    | 1, 2, 3, 3R, 4, 4X, 12, 13                                                                                                                |                                |  |
| shock resistance for railway applications according to EN 61373     | Category 1, Class B                                                                                                                       |                                |  |
| vibration resistance for railway applications according to EN 61373 | Category 1, Class B                                                                                                                       |                                |  |
| Substance Prohibitance (Date)                                       | 10/01/2014                                                                                                                                |                                |  |
| cable entry type                                                    | Without                                                                                                                                   |                                |  |
| Connections/ Terminals                                              |                                                                                                                                           |                                |  |
| type of electrical connection on enclosure                          | Cable routing above and below, both 1 x M25                                                                                               |                                |  |
| tightening torque of fixing screws in the enclosure cover           | 1.5 1.7 N·m                                                                                                                               |                                |  |
| Ambient conditions                                                  |                                                                                                                                           |                                |  |
| ambient temperature                                                 |                                                                                                                                           |                                |  |
| during operation                                                    | -25 +70 °C                                                                                                                                |                                |  |
| during storage                                                      | -40 +80 °C                                                                                                                                |                                |  |
| environmental category during operation according to IEC 60721      | 3M6, 3S2, 3B2, 3C3, 3K6 (with relative air humidity of 10 95%, no condensation in operation permitted for all devices behind front panel) |                                |  |
| Installation/ mounting/ dimensions                                  |                                                                                                                                           |                                |  |
| fastening method of modules and accessories                         | Floor mounting                                                                                                                            |                                |  |
| height                                                              | 194 mm                                                                                                                                    |                                |  |
| width                                                               | 85 mm                                                                                                                                     |                                |  |
| depth                                                               | 64 mm                                                                                                                                     |                                |  |
| mounting diameter                                                   | 22.3 mm                                                                                                                                   |                                |  |
| positive tolerance of installation diameter                         | 0.4 mm                                                                                                                                    |                                |  |
| Certificates/ approvals                                             |                                                                                                                                           |                                |  |
| General Product Approval                                            |                                                                                                                                           | Declaration of Con-<br>formity |  |