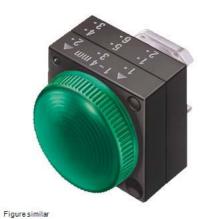

## 3SB3001-6BA30

Indicator light, 22mm, round, plastic, yellow, lens with concentric rings with holder !!! Phased-out product !!! SIRIUS ACT 3SU1 is successor Preferred successor type is >>3SU1001-6AA30-0AA0 + 3SU1500-0AA10-0AA0<<

| design of the productSingle device roundEnclosurenumber of command points0Actuatordesign of the actuating elementindicator lightproduct extension optional light sourceYescolor of the actuating elementyellowmaterial of the actuating elementplasticshape of the actuating element28 mmouter diameter of the actuating element0number of switching positions0 |
|-----------------------------------------------------------------------------------------------------------------------------------------------------------------------------------------------------------------------------------------------------------------------------------------------------------------------------------------------------------------|
| number of command points0Actuatordesign of the actuating elementindicator lightproduct extension optional light sourceYescolor of the actuating elementyellowmaterial of the actuating elementplasticshape of the actuating elementConcentric ringsouter diameter of the actuating element28 mmnumber of switching positions0                                   |
| Actuator     design of the actuating element   indicator light     product extension optional light source   Yes     color of the actuating element   yellow     material of the actuating element   plastic     shape of the actuating element   Concentric rings     outer diameter of the actuating element   28 mm     number of switching positions   0    |
| design of the actuating elementindicator lightproduct extension optional light sourceYescolor of the actuating elementyellowmaterial of the actuating elementplasticshape of the actuating elementConcentric ringsouter diameter of the actuating element28 mmnumber of switching positions0                                                                    |
| product extension optional light sourceYescolor of the actuating elementyellowmaterial of the actuating elementplasticshape of the actuating elementConcentric ringsouter diameter of the actuating element28 mmnumber of switching positions0                                                                                                                  |
| color of the actuating elementyellowmaterial of the actuating elementplasticshape of the actuating elementConcentric ringsouter diameter of the actuating element28 mmnumber of switching positions0                                                                                                                                                            |
| material of the actuating element   plastic     shape of the actuating element   Concentric rings     outer diameter of the actuating element   28 mm     number of switching positions   0                                                                                                                                                                     |
| shape of the actuating element Concentric rings   outer diameter of the actuating element 28 mm   number of switching positions 0                                                                                                                                                                                                                               |
| outer diameter of the actuating element 28 mm   number of switching positions 0                                                                                                                                                                                                                                                                                 |
| number of switching positions 0                                                                                                                                                                                                                                                                                                                                 |
|                                                                                                                                                                                                                                                                                                                                                                 |
|                                                                                                                                                                                                                                                                                                                                                                 |
| Front ring                                                                                                                                                                                                                                                                                                                                                      |
| product component front ring No                                                                                                                                                                                                                                                                                                                                 |
| Holder                                                                                                                                                                                                                                                                                                                                                          |
| material of the holder Plastic                                                                                                                                                                                                                                                                                                                                  |
| General technical data                                                                                                                                                                                                                                                                                                                                          |
| product function                                                                                                                                                                                                                                                                                                                                                |
| EMERGENCY OFF function No                                                                                                                                                                                                                                                                                                                                       |
| EMERGENCY STOP function No                                                                                                                                                                                                                                                                                                                                      |
| protection class IP IP66                                                                                                                                                                                                                                                                                                                                        |
| vibration resistance according to IEC 60068-2-6 20 200 Hz: 5g                                                                                                                                                                                                                                                                                                   |
| reference code according to IEC 81346-2 P                                                                                                                                                                                                                                                                                                                       |
| Substance Prohibitance (Date) 07/01/2006                                                                                                                                                                                                                                                                                                                        |
| Connections/ Terminals                                                                                                                                                                                                                                                                                                                                          |
| tightening torque of the screws in the bracket 1 1.2 N·m                                                                                                                                                                                                                                                                                                        |
| Ambient conditions                                                                                                                                                                                                                                                                                                                                              |
| ambient temperature                                                                                                                                                                                                                                                                                                                                             |
| • during operation -25 +70 °C                                                                                                                                                                                                                                                                                                                                   |
| • during storage -40 +80 °C                                                                                                                                                                                                                                                                                                                                     |
| environmental category during operation according to IEC 3K6<br>60721                                                                                                                                                                                                                                                                                           |
| Installation/ mounting/ dimensions                                                                                                                                                                                                                                                                                                                              |
| fastening method front mounting                                                                                                                                                                                                                                                                                                                                 |
| shape of the installation opening round                                                                                                                                                                                                                                                                                                                         |
| mounting diameter 22 mm                                                                                                                                                                                                                                                                                                                                         |
| mounting height 11 mm                                                                                                                                                                                                                                                                                                                                           |
| installation width 28 mm                                                                                                                                                                                                                                                                                                                                        |
| installation depth 29 mm                                                                                                                                                                                                                                                                                                                                        |
| Certificates/ approvals                                                                                                                                                                                                                                                                                                                                         |