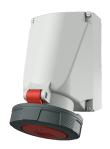

## Wall mounted socket

Part no. 136A

- screw terminals
- X-CONTACT®
- internal fixing
- enclosure base can be turned 180°
- with 6 fixing points to accommodate special terminals products with pilot contact on request

## Technical specifications

| Ampere                    | 63 A            |
|---------------------------|-----------------|
| Poles                     | 5 p             |
| Voltage                   | 400 V           |
| Clock position            | 6 h             |
| Hertz                     | 50-60 Hz        |
| Connection technology     | Screw terminals |
| Contact                   | X-CONTACT®      |
| Protection type           | IP 67           |
| Weight                    | 1006 g          |
| Declaration of Conformity | VDE, EAC, CQC   |