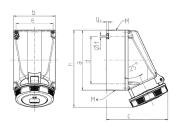

## Drawing

| Drawing                      | Amp.    | 63      |                           |       |  |
|------------------------------|---------|---------|---------------------------|-------|--|
| 1 MB 112                     | Poles   | 3       | 4                         | 5     |  |
| Dim. in mm                   | а       | 170     | 170                       | 170   |  |
|                              | b       | 118     | 118                       | 118   |  |
|                              | c       | 175     | 175                       | 175   |  |
|                              | d       | 134.5   | 134.5                     | 134.5 |  |
|                              | е       | 103     | 103                       | 103   |  |
|                              | f       | 6.1     | 6.1                       | 6.1   |  |
|                              | g.      | 6       | 6                         | 6     |  |
|                              | h       | 219     | 219                       | 219   |  |
|                              | M       | 40      | 40                        | 40    |  |
|                              | M*      | 2x40 (b | 2x40 (blind) to be cut ou |       |  |
| Max. cable diar              | n. (mm) | 27      | 27                        | 27    |  |
| Terminal for cond. cross     |         | 6       | 6                         | 6     |  |
| section (mm <sup>2</sup> ) n | ninmax. | -25     | -25                       | -25   |  |