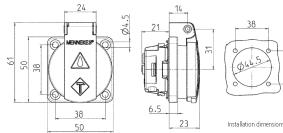

## **Technical specifications**

| Ampere                    | 16 A              |
|---------------------------|-------------------|
| Poles                     | 2 p+E             |
| Voltage                   | 230 V             |
| Connection technology     | Plug-in terminals |
| Contact                   | standard          |
| Protection type           | IP 44             |
| Shutter                   | false             |
| Flange                    | 50x50 mm          |
| Fixing hole               | 38x38 mm          |
| Weight                    | 41 g              |
| Declaration of Conformity | EAC               |

Drawing 1 MB 410

Dim. in mm

## Drawing

Installation dimensions in mm