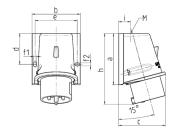

## Drawing

| Drawing    | Amp.  | 16     |        | 1      | 32     |        |
|------------|-------|--------|--------|--------|--------|--------|
| 2 MB 221   | Poles | 4      | 5      | 3      | 4      | 5      |
| Dim. in mm | а     | 92.5   | 92.5   | 102    | 102    | 102    |
|            | b     | 87     | 87     | 94     | 94     | 94     |
|            | c     | 84.5   | 84.5   | 94     | 94     | 94     |
|            | d     | 55.5   | 55.5   | 62     | 62     | 62     |
|            | e     | 76     | 76     | 84     | 84     | 84     |
|            | f1    | 5.3    | 5.3    | 5.3    | 5.3    | 5.3    |
|            | f2    | 5.3    | 5.3    | 5.3    | 5.3    | 5.3    |
|            | h     | 128    | 128    | 146    | 146    | 146    |
|            | i     | 21.5   | 21.5   | 26     | 26     | 26     |
|            | M     | 25x1 5 | 25x1 5 | 25x1 5 | 25x1.5 | 32x1 5 |