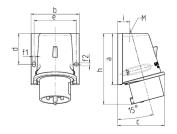

## Drawing

| Drawing    | Amp.  | 16     |        | 32     |        |        |
|------------|-------|--------|--------|--------|--------|--------|
| 2 MB 221   | Poles | 4      | 5      | 3      | 4      | 5      |
| Dim. in mm | а     | 92.5   | 92.5   | 102    | 102    | 102    |
|            | b     | 87     | 87     | 94     | 94     | 94     |
|            | c     | 84.5   | 84.5   | 94     | 94     | 94     |
|            | d     | 55.5   | 55.5   | 62     | 62     | 62     |
|            | e     | 76     | 76     | 84     | 84     | 84     |
|            | f1    | 5.3    | 5.3    | 5.3    | 5.3    | 5.3    |
|            | f2    | 5.3    | 5.3    | 5.3    | 5.3    | 5.3    |
|            | h     | 128    | 128    | 146    | 146    | 146    |
|            | i     | 21.5   | 21.5   | 26     | 26     | 26     |
|            | М     | 25x1 5 | 25x1 5 | 25x1 5 | 25x1.5 | 32x1 5 |