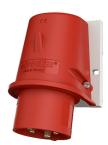

## Wall mounted inlet

Part no. 804

- screw terminals
- for external fixing
- for hinged lids for retrofitting see accessories

## Technical specifications

| Ampere                    | 32 A            |
|---------------------------|-----------------|
| Poles                     | 5 p             |
| Voltage                   | 400 V           |
| Clock position            | 6 h             |
| Hertz                     | 50-60 Hz        |
| Connection technology     | Screw terminals |
| Contact                   | standard        |
| Protection type           | IP 44           |
| Weight                    | 320 g           |
| Declaration of Conformity | VDE, EAC        |