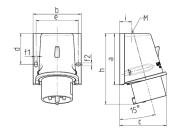

## Drawing

| Drawing    | Amp.  | 16     |        | 32     |        |        |
|------------|-------|--------|--------|--------|--------|--------|
| 2 MB 221   | Poles | 4      | 5      | 3      | 4      | 5      |
| Dim. in mm | а     | 92.5   | 92.5   | 102    | 102    | 102    |
|            | b     | 87     | 87     | 94     | 94     | 94     |
|            | c     | 84.5   | 84.5   | 94     | 94     | 94     |
|            | d     | 55.5   | 55.5   | 62     | 62     | 62     |
|            | e     | 76     | 76     | 84     | 84     | 84     |
|            | f1    | 5.3    | 5.3    | 5.3    | 5.3    | 5.3    |
|            | f2    | 5.3    | 5.3    | 5.3    | 5.3    | 5.3    |
|            | h     | 128    | 128    | 146    | 146    | 146    |
|            | i     | 21.5   | 21.5   | 26     | 26     | 26     |
|            | М     | 25x1 5 | 25x1 5 | 25x1 5 | 25x1.5 | 32x1 5 |