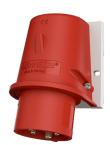

## Wall mounted inlet

Part no. 801

- screw terminals
- for external fixing
- for hinged lids for retrofitting see accessories

## Technical specifications

| Ampere                    | 16 A            |
|---------------------------|-----------------|
| Poles                     | 5 p             |
| Voltage                   | 400 V           |
| Clock position            | 6 h             |
| Hertz                     | 50-60 Hz        |
| Connection technology     | Screw terminals |
| Contact                   | standard        |
| Protection type           | IP 44           |
| Weight                    | 215 g           |
| Declaration of Conformity | VDE, EAC        |