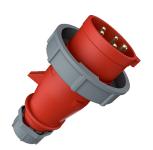

## Plug AM-TOP®

Part no. 300

- screw terminals

- single part body cable gland and sealing strain relief and protection against kinking

## Technical specifications

| Ampere                    | 32 A            |
|---------------------------|-----------------|
| Poles                     | 5 p             |
| Voltage                   | 400 V           |
| Clock position            | 6 h             |
| Hertz                     | 50-60 Hz        |
| Connection technology     | Screw terminals |
| Contact                   | standard        |
| Protection type           | IP 67           |
| Weight                    | 329 g           |
| Declaration of Conformity | VDE, EAC, CQC   |