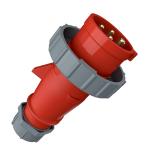

## Plug AM-TOP®

Part no. 282

- screw terminals

- single part body cable gland and sealing strain relief and protection against kinking

## Technical specifications

| Ampere                    | 16 A            |
|---------------------------|-----------------|
| Poles                     | 4 p             |
| Voltage                   | 400 V           |
| Clock position            | 6 h             |
| Hertz                     | 50-60 Hz        |
| Connection technology     | Screw terminals |
| Contact                   | standard        |
| Protection type           | IP 67           |
| Weight                    | 165 g           |
| Declaration of Conformity | VDE, EAC, CQC   |