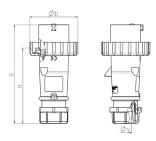

## Drawing

| Drawing                  | Amp.  | 16   |              |      | 32  |            |     |
|--------------------------|-------|------|--------------|------|-----|------------|-----|
| 2 MB 218                 | Poles | 3    | 4            | 5    | 3   | 4          | 5   |
| Dim. in mm               | a     | 142  | 144          | 147  | 186 | 186        | 180 |
|                          | b     | 70   | 78           | 87   | 94  | 94         | 101 |
|                          | n     | 109  | 111          | 114  | 145 | 145        | 138 |
|                          | у     | 14.5 | 16           | 16   | 22  | 22         | 22  |
| Terminal for cond. cross |       | 1    | 1            | 1    | 2.5 | 2.5        | 2.5 |
| section (mm²) minmax.    |       | -2.5 | <b>—</b> 2.5 | —2.5 | 6   | <b>—</b> 6 | -6  |