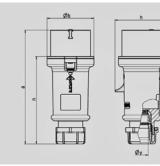

| Drawing                  | Amp.  | 16   |       |       | 32   |      |     |
|--------------------------|-------|------|-------|-------|------|------|-----|
| 2 MB 214                 | Poles | 3    | 4     | 5     | 3    | 4    | 5   |
| Dim. in mm               | а     | 148  | 160   | 160   | 197  | 197  | 197 |
|                          | b     | 55   | 65,6  | 65,6  | 75   | 75   | 75  |
|                          | h     | 61   | 72,5  | 72,5  | 80,5 | 80,5 | 85  |
|                          | n     | 112  | 123,5 | 123,5 | 152  | 152  | 152 |
|                          | у     | 14,5 | 16    | 16    | 22   | 22   | 22  |
| Terminal for cond. cross |       | 1    | 1     | 1     | 2,5  | 2,5  | 2,5 |
| section (mm²) minmax.    |       | -2,5 | -2,5  | -2,5  | 6    | —6   | 6   |