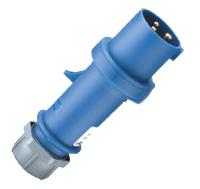

## Plug ProTOP - Part no. 148A

- screw terminals
- cable gland and sealing
- strain relief and protection against kinking enclosure with thread lock and safety slide

| Technical information |                 |
|-----------------------|-----------------|
| Ampere                | 16 A            |
| Poles                 | 3 p             |
| Voltage               | 230 V           |
| Earth position        | 6 h             |
| Hertz                 | 50-60 Hz        |
| Connection technology | Screw terminals |
| Contact               | standard        |
| Protection type       | IP 44           |