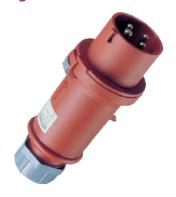

## Plug ProTOP - Part no. 152A

- screw terminals
- cable gland and sealing
- strain relief and protection against kinking enclosure with thread lock and safety slide

| Technical information |                 |
|-----------------------|-----------------|
| Ampere                | 16 A            |
| Poles                 | 4 p             |
| Voltage               | 400 V           |
| Earth position        | 6 h             |
| Hertz                 | 50-60 Hz        |
| Connection technology | Screw terminals |
| Contact               | standard        |
| Protection type       | IP 44           |