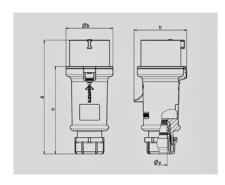

| Drawing                  | Amp.  |              | 16           |             |      | 32         |     |
|--------------------------|-------|--------------|--------------|-------------|------|------------|-----|
| 2 MB 214                 | Poles | 3            | 4            | 5           | 3    | 4          | 5   |
| Dim. in mm               | а     | 148          | 160          | 160         | 197  | 197        | 197 |
|                          | b     | 55           | 65,6         | 65,6        | 75   | 75         | 75  |
|                          | h     | 61           | 72,5         | 72,5        | 80,5 | 80,5       | 85  |
|                          | n     | 112          | 123,5        | 123,5       | 152  | 152        | 152 |
|                          | y     | 14,5         | 16           | 16          | 22   | 22         | 22  |
| Terminal for cond. cross |       | 1            | 1            | 1           | 2,5  | 2,5        | 2,5 |
| section (mm²) minmax.    |       | <b>—</b> 2,5 | <b>—</b> 2,5 | <b>—2,5</b> | -6   | <b>—</b> 6 | 6   |